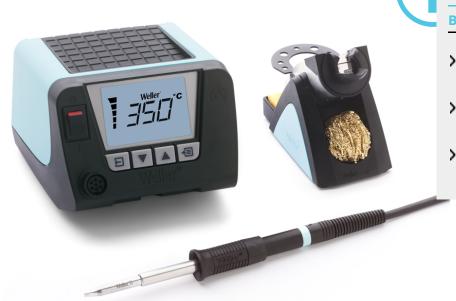

## **WT 1010H**

1-Channel Soldering Station Set, 150 W with soldering iron WP120 Product no.: T0053438699N

## **Benefits**

- Power unit WT 1H, 1 channel with soldering iron WP 120 Robust and safety rest WSR 201
- > WP 120 (120 W): All-rounder with Power-Response soldering tip, XT Tip family and XT soldering head
- > OFF time, Prozess window, Lock function, Offset